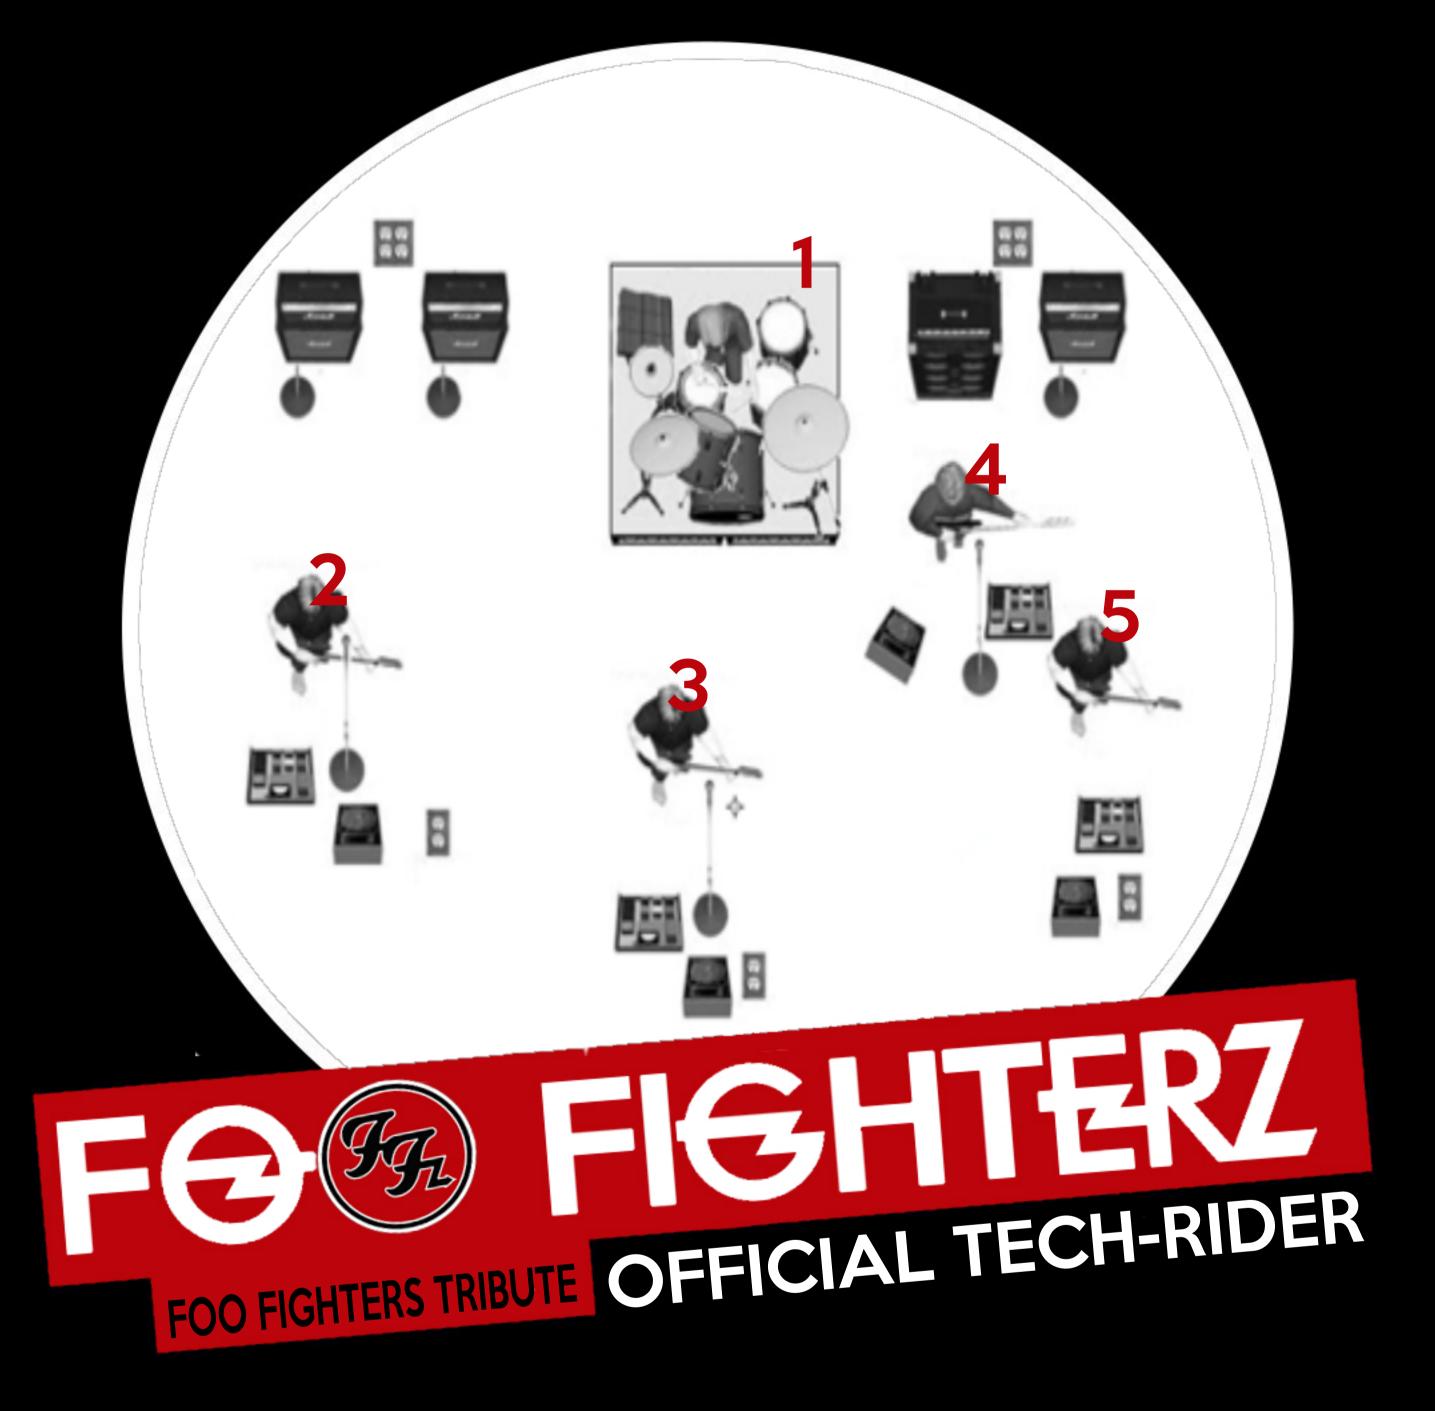

www.foofighterz.uk/videos

Photo pack for promotional items (flyers, Posters and Banners) are available for download at:

www.foofighterz.uk

Luke Steen (Taylor Hawkings)

- 2 x Toms: 12,16
- **1** x Kick: 22"
- 1 x Snare: 14"
- 1 x Roto Tom: 14"
- Cymbals: 1 x Hi-Hat, 3 x Crashes, 1 x Ride
- Backing Vocals Microphone Required

## LOCATION 2- LEAD GUITAR & Backing Vocals

Charlie Taylor (Chris Shiflett)

- Marshall Silver Jubilee Mini (Single Power Required)
- 1 x Effects Pedalboard (1 x Power required)
- Backing Vocals Microphone Required
- Monitor Required Floor (optional In Ears)

## LOCATION 3-LEAD VOCALS

Stew Woodward (Dave Groh

- Peavey 6505 + (Single Power Required)
- Boss ME-20 Pedalboard (Double Power Required)
- Lead Vocals Microphone Required
- Monitor Required Floor (optional In Ears)

## LOCATION 4-BASS GUITAR & Backing Vocals

Mick Ford (Nate Mendel

- Ashdown ABM 800w NEO head (Single Power Required)
- Ashdown RM610 900w Cab
- 1 x Pedalboard (Single Power Required)
- Backing Vocals Microphone Required
- Monitor Required Floor (optional In Ears)

## LOCATION 5 - RYTHYM GUITAR

**Toby Sleight (Pat Smear** 

- VOX AC30 Combo (Single Power Required
- 1 x Pedalboard (2 x Power Required)
- Monitor Required Floor (optional In Ears)